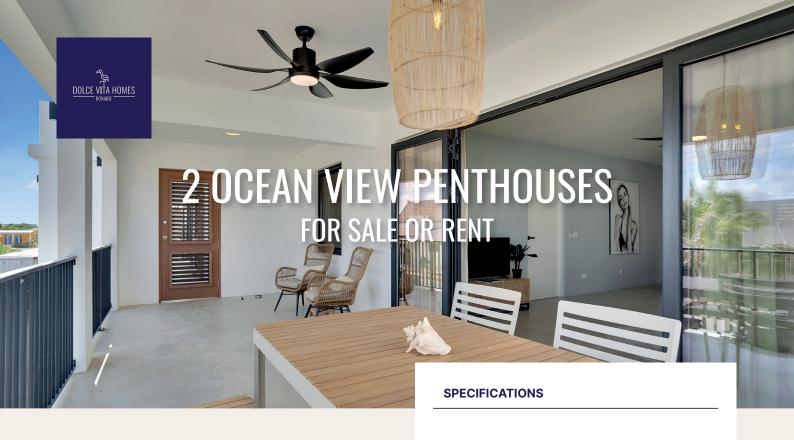

## 2 PENTHOUSES | BELNEM - BONAIRE

Discover these exclusive penthouses in the Belnem district, each with 2 bedrooms and a private rooftop terrace with ocean views. These penthouses are part of a small-scale complex with a total of four apartments: two on the ground floor and the two penthouses above. The Belnem district has developed over the past few years with several new homes and improved infrastructure.

The penthouse is accessible via a spacious porch, where you can sit at the dining table or enjoy the surroundings on the lounge furniture.

Via a spacious staircase, you reach your own rooftop terrace with views over the Caribbean Sea and Klein Bonaire. The rooftop terrace has a private jacuzzi for 6 people and a 4×3 meter aluminum shade screen (Palapa) with lounge furniture.