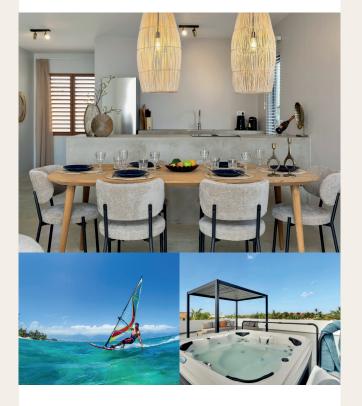

## SPACIOUS LIVING ROOM, LUXURY BATHROOMS, AND MODERN OPEN KITCHEN

The penthouse features a spacious living room with a modern, luxurious open kitchen and a separate storage room. The 2 bedrooms are air-conditioned and each have their own bathroom. Ceiling fans and hardwood shutter blinds ensure a pleasant climate in the house.

The penthouse is accessible via a spacious porch, where you can sit at the dining table or enjoy the surroundings on the lounge furniture.

Via a spacious staircase, you reach your own rooftop terrace with views over the Caribbean Sea and Klein Bonaire. The rooftop terrace has a private jacuzzi for 6 people and a 4×3 meter aluminum shade screen (Palapa) with lounge furniture.