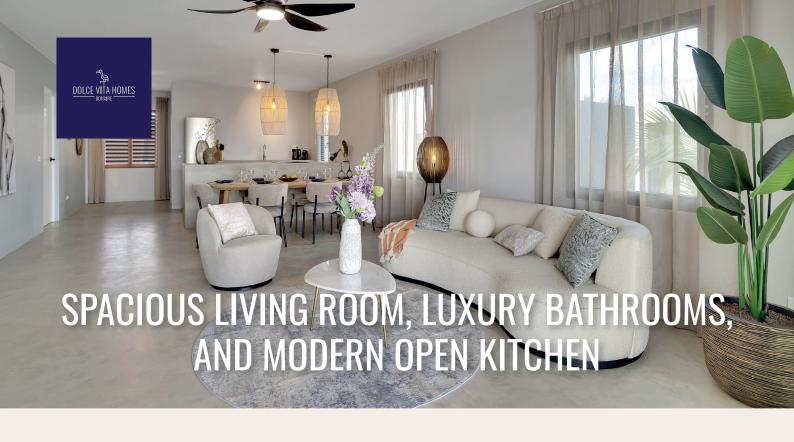

## SPACIOUS LIVING ROOM, LUXURY BATHROOMS, AND MODERN OPEN KITCHEN

The penthouse features a spacious living room with a modern, luxurious open kitchen and a separate storage room. The 2 bedrooms are air-conditioned and each have their own bathroom. Ceiling fans and hardwood shutter blinds ensure a pleasant climate in the house.