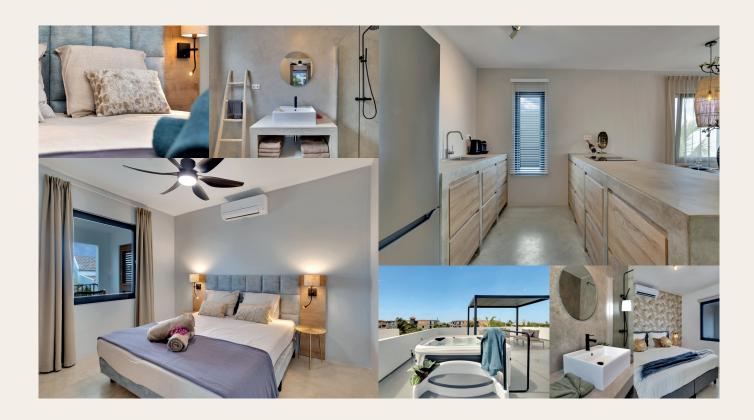

## SPACIOUS LIVING ROOM, LUXURY BATHROOMS, AND MODERN OPEN KITCHEN

The penthouse features a spacious living room with a modern, luxurious open kitchen and a separate storage room. The 2 bedrooms are air-conditioned and each have their own bathroom. Ceiling fans and hardwood shutter blinds ensure a pleasant climate in the house.

The penthouse is accessible via a spacious porch, where you can sit at the dining table or enjoy the surroundings on the lounge furniture.

Via a spacious staircase, you reach your own rooftop terrace with views over the Caribbean Sea and Klein Bonaire. The rooftop terrace has a private jacuzzi for 6 people and a 4×3 meter aluminum shade screen (Palapa) with lounge furniture.

## **INTERIOR DESIGN**

The luxurious interior is designed by an interior architect and is delivered turn-key. The penthouse is available immediately and is an excellent investment for long-term rental.